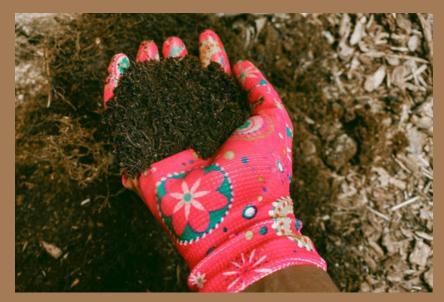

### COMPOSTING

### WEEK

Waste is a resource, composting is the best practice to recycle wet waste at home and hence reduce the burden on landfill