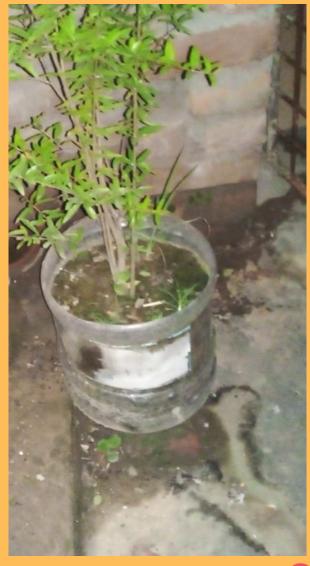

## REPURPOSE WEEK

To use resources available at home and transform it to something new

# SEASON PLANTATION WEEK

To plant trees according to the season to get the blissful rewards of nature