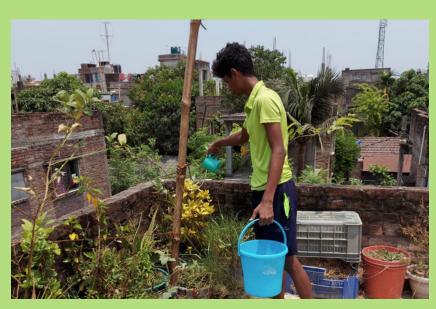

# SEASON PLANTATION WEEK

To plant trees according to the season to get the blissful rewards of nature