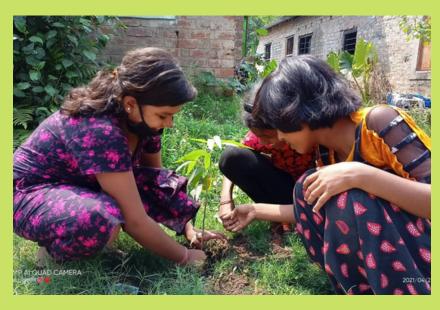

# SEASON PLANTATION WEEK

To plant trees according to the season to get the blissful rewards of nature