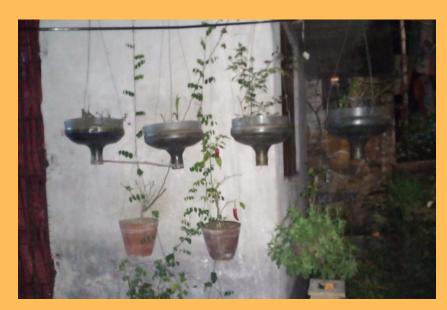

## REPURPOSE WEEK

To use resources available at home and transform it to something new

# SEASON PLANTATION WEEK

To plant trees according to the season to get the blissful rewards of nature