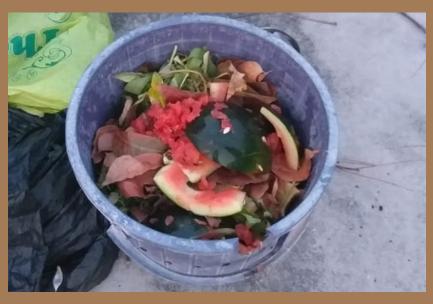

### COMPOSTING

### WEEK

Waste is a resource, composting is the best practice to recycle wet waste at home and hence reduce the burden on landfill