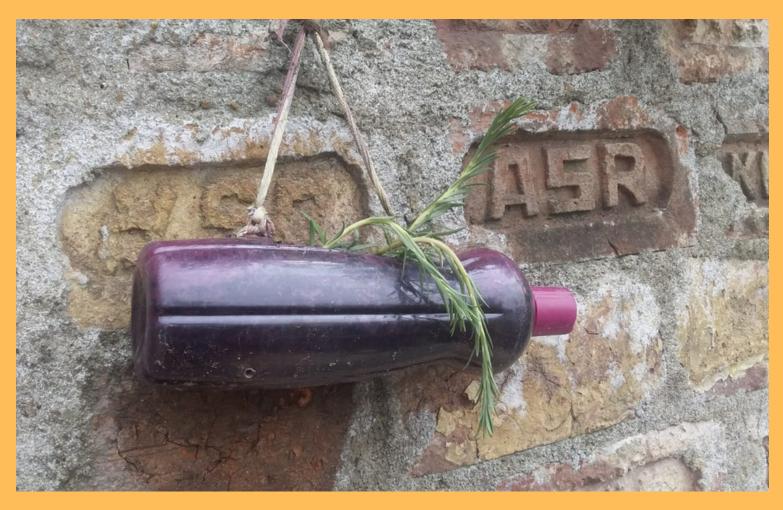

## REPURPOSE WEEK

To use resources available at home and transform it to something new