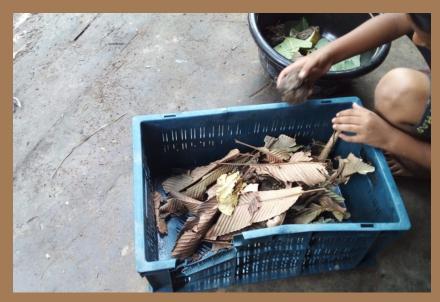

### COMPOSTING

### WEEK

Waste is a resource, composting is the best practice to recycle wet waste at home and hence reduce the burden on landfill