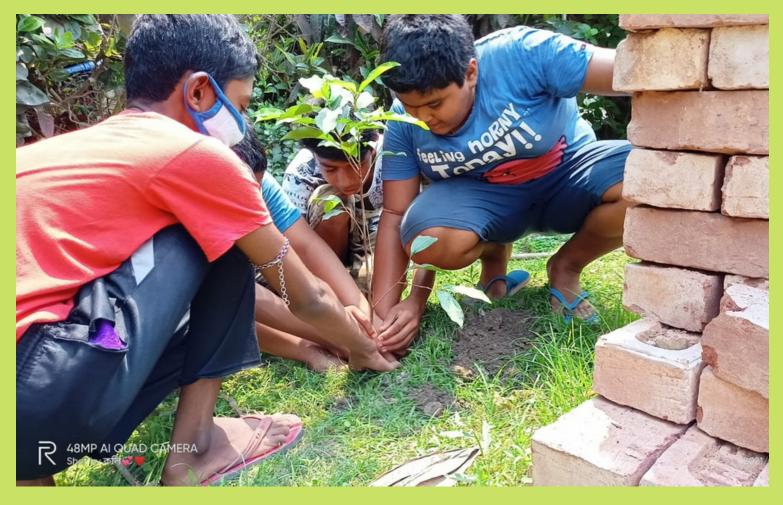

# SEASON PLANTATION WEEK

To plant trees according to the season to get the blissful rewards of nature