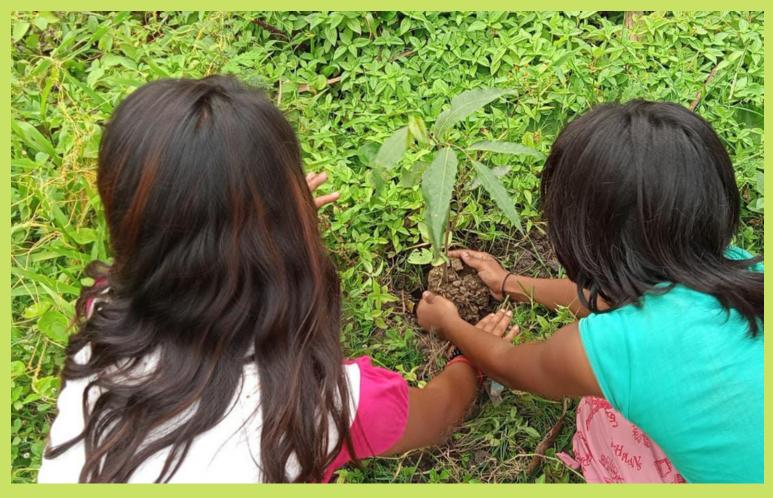

# SEASON PLANTATION WEEK

To plant trees according to the season to get the blissful rewards of nature