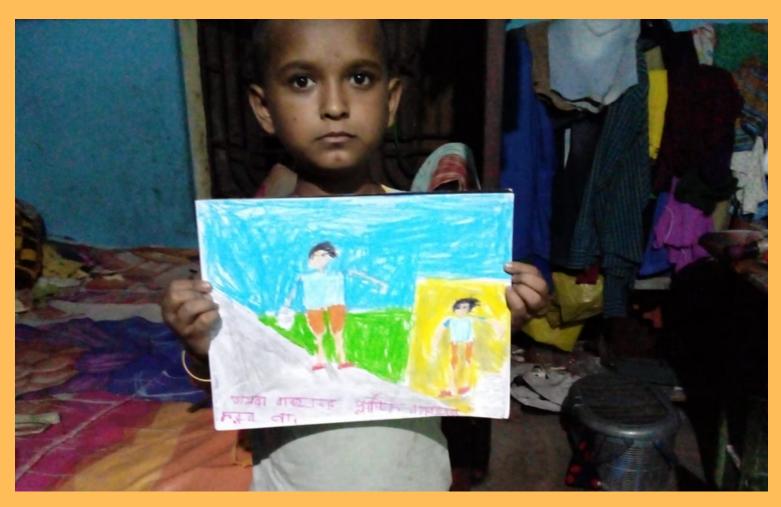

#### OBJECTIVES OF THE CAMPAIGN:

- TO CELEBRATE EARTH DAY AND WORLD **ENVIRONMENT DAY**
- TO REVIVE AND RESTORE THE LOST **COLOURS OF NATURE**
- TO SPREAD AWARENESS ABOUT THE ENVIRONMENT AND OUR SURROUNDING
- TO TRANSLATE AWARENESS INTO ACTION
- TO ENGAGE WITH OUT OF SCHOOL CHILDREN