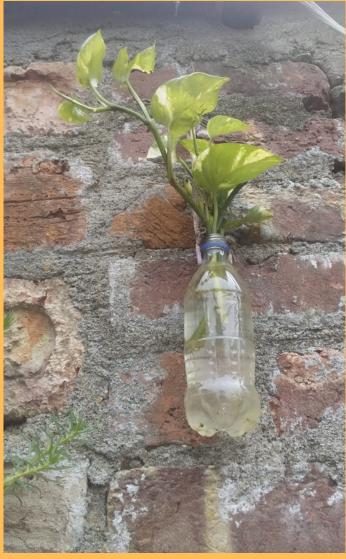

## REPURPOSE WEEK

To use resources available at home and transform it to something new