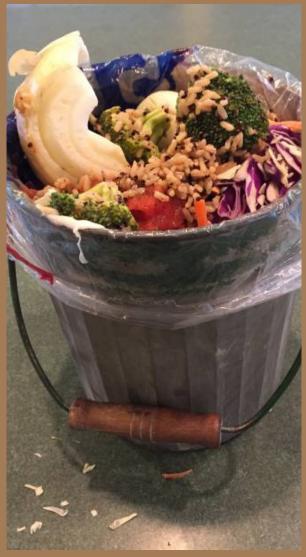

### COMPOSTING

### WEEK

Waste is a resource, composting is the best practice to recycle wet waste at home and hence reduce the burden on landfill