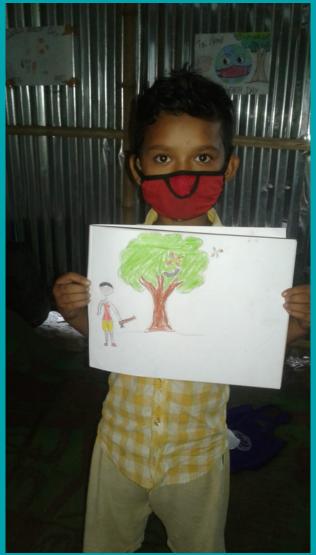

PROTECT HER, SAVE NATURE

# SEASON PLANTATION WEEK

To plant trees according to the season to get the blissful rewards of nature